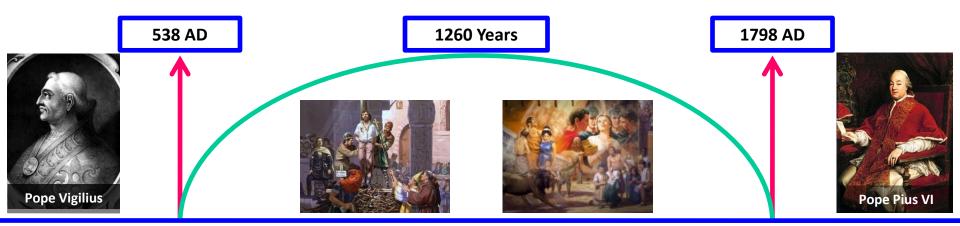

## Daniel 11:35 The Time of the End – Time = 360

© David Gilmore 3-angels.net



Biblical-Prophetic year 5 months = 150 days 1 month = 30 days 12 months = 360 days Time = year = 360 days Times = 720 days

Gen 7:11 In the six hundredth year of Noah's life, in the second month, the seventeenth day of the month, the same day were all the fountains of the great deep broken up, and the windows of heaven were opened.

Gen 8:4 And the ark rested in the seventh month, on the seventeenth day of the month, upon the mountains of Ararat.

Gen 7:24 And the waters prevailed upon the earth an hundred and fifty days.

Prophetic year
I Day = 1 Year
Numbers 14:34
Ezekiel 4:6
Daniel 9:24-27
Messiah prophecy